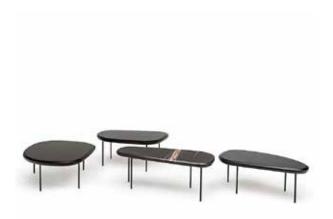

## Pebble Low Table

design Lanzavecchia + Wai

Family of small tables with organic shapes, with monobloc top composed of a bevelled top in MDF lacquered matt black or marble, screwed to the lower edge of the top in MDF always lacquered matt black, fitted with fixing bushes to screw the tubular steel feet Ø12mm lacquered with epoxy powder coating gunmetal grey colour. Floor support secured by black PVC feet. Tops in marble, available in White Carrara, Red Levanto, Black Marquina and Sahara Noir, are provided -as standardwith a satin finish and a matt transparent protective varnish. On request are also available with matt or glossy polyester finish.