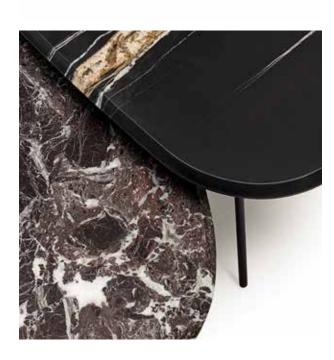

## Pebble Low Table

design Lanzavecchia + Wai

Family of small tables with organic shapes, with monobloc top composed of a bevelled top in MDF lacquered matt black or marble, screwed to the lower edge of the top in MDF always lacquered matt black, fitted with fixing bushes to screw the tubular steel feet Ø12mm lacquered with epoxy powder coating gunmetal grey colour. Floor support secured by black PVC feet. Tops in marble, available in White Carrara, Red Levanto, Black Marquina and Sahara Noir, are provided -as standardwith a satin finish and a matt transparent protective varnish. On request are also available with matt or glossy polyester finish.