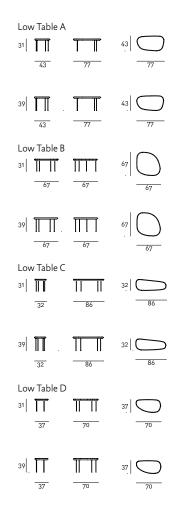

## Pebble Low Table

design Lanzavecchia + Wai

Family of small tables with organic shapes, with monobloc top composed of a bevelled top in MDF lacquered matt black or marble, screwed to the lower edge of the top in MDF always lacquered matt black, fitted with fixing bushes to screw the tubular steel feet Ø12mm lacquered with epoxy powder coating gunmetal grey colour. Floor support secured by black PVC feet. Tops in marble, available in White Carrara, Red Levanto, Black Marquina and Sahara Noir, are provided -as standardwith a satin finish and a matt transparent protective varnish. On request are also available with matt or glossy polyester finish.